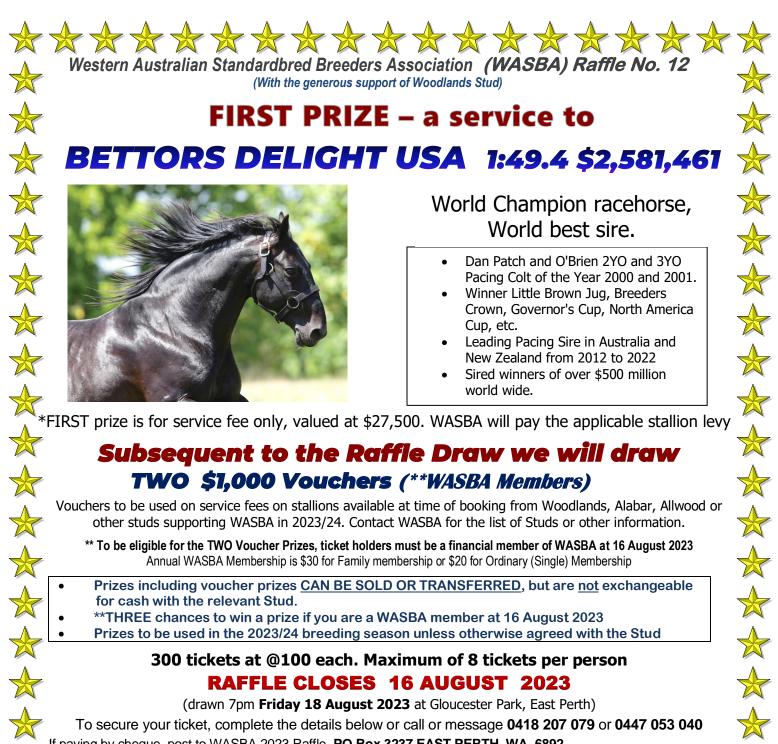

(drawn 7pm Friday 18 August 2023 at Gloucester Park, East Perth)

To secure your ticket, complete the details below or call or message 0418 207 079 or 0447 053 040

| ا 🏎 ا      | If paying by cheque, post to WASBA 2023 Raffle, <b>PO Box 3237 EAST PERTH WA 6892</b> . If paying by credit card or direct deposit, either post details to the address above or email to i |                        |
|------------|--------------------------------------------------------------------------------------------------------------------------------------------------------------------------------------------|------------------------|
| P S        | TICKET HOLDER NAME: